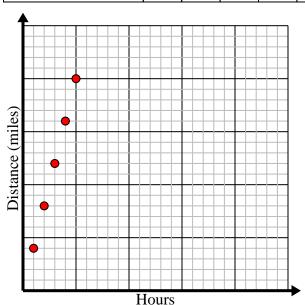

4) Every hour Cody walks 4 miles.

Create a table showing the miles travelled over the course of 5 hours, then plot the values on the coordinate plane.

| Hours            | 1 | 2 | 3  | 4  | 5  |
|------------------|---|---|----|----|----|
| Distance (miles) | 4 | 8 | 12 | 16 | 20 |