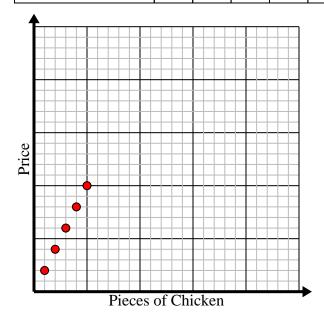

- **Enemies Defeated**
- 3) Every piece of chicken costs \$2. Create a table showing the price for up to 5 pieces of chicken, then plot the values on the coordinate plane.

| Pieces of Chicken | 1 | 2 | 3 | 4 | 5  |
|-------------------|---|---|---|---|----|
| Price             | 2 | 4 | 6 | 8 | 10 |