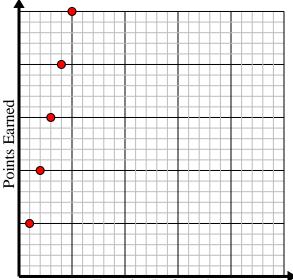

Solve each problem.

1) For every enemy defeated 5 points are earned.

Create a table showing the points earned for destroying up to 5 enemies, then plot the values on the coordinate plane.

2) For every shirts made 4 buttons are used.

## Solve each problem.

1) For every enemy defeated 5 points are earned. Create a table showing the points earned for destroying up to 5 enemies, then plot the values on the coordinate plane.

| Enemies Defeated | 1 | 2  | 3  | 4  | 5  |
|------------------|---|----|----|----|----|
| Points Earned    | 5 | 10 | 15 | 20 | 25 |