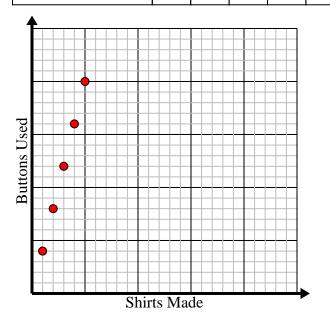

2) For every shirts made 4 buttons are used. Create a table showing the buttons needed for making up to 5 shirts, then plot the values on the coordinate plane.

Name:

| -            |   |   |    |    |    |
|--------------|---|---|----|----|----|
| Shirts Made  | 1 | 2 | 3  | 4  | 5  |
| Buttons Used | 4 | 8 | 12 | 16 | 20 |